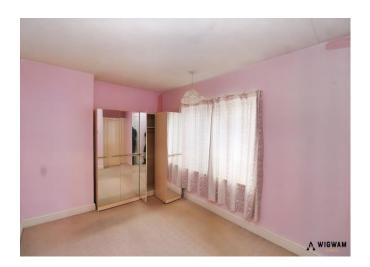

#### Bedroom 1.

With carpet flooring, radiator and double glazed window.

#### Bedroom 2,

With carpet flooring, double glazed window and radiator.