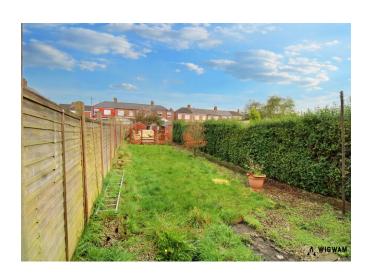

#### Rear Garden,

With lawn, patio, fence boundary, and access to the rear aspect.