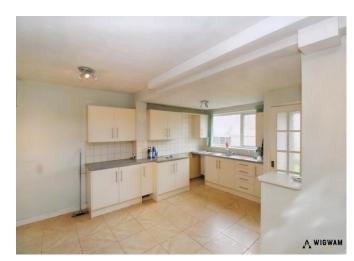

#### Kitchen/Diner.

With tiled flooring, sink/drainer, double glazed window, space for appliances, laminate worksurfaces, radiator and a door leading to downstairs WC and rear garden.