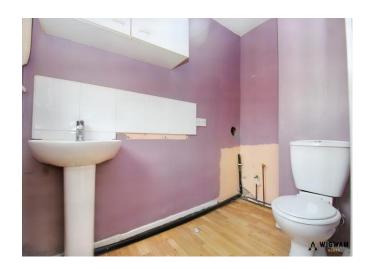

#### Downstairs WC,

With laminate flooring, WC, wash hand pedestal basin, double glazed window and radiator.