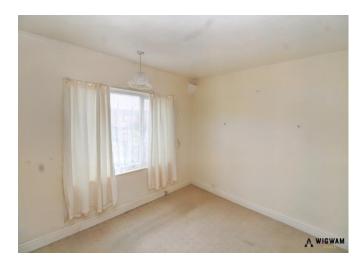

#### Bedroom 1.

With carpet flooring, radiator and double glazed window.

#### Bedroom 2,

With carpet flooring, double glazed window and radiator.