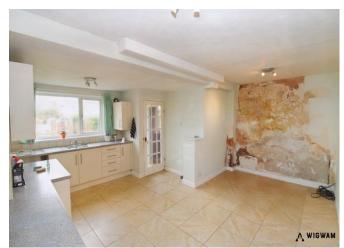

#### Kitchen/Diner.

With tiled flooring, sink/drainer, double glazed window, space for appliances, laminate worksurfaces, radiator and a door leading to downstairs WC and rear garden.