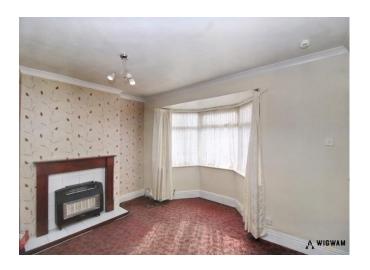

#### Lounge,

With carpet flooring, double glazed window, radiator and a door leading to the kitchen/diner.