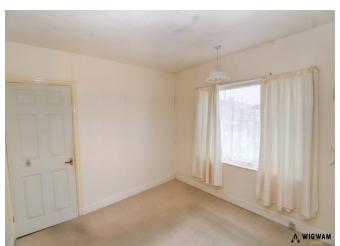

#### Bedroom 1.

With carpet flooring, radiator and double glazed window.

#### Bedroom 2,

With carpet flooring, double glazed window and radiator.