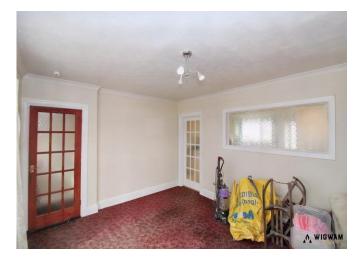

#### Lounge,

With carpet flooring, double glazed window, radiator and a door leading to the kitchen/diner.

#### Kitchen/Diner.

With tiled flooring, sink/drainer, double glazed window, space for appliances, laminate worksurfaces, radiator and a door leading to downstairs WC and rear garden.