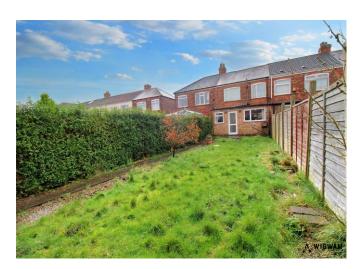

#### Rear Garden,

With lawn, patio, fence boundary, and access to the rear aspect.