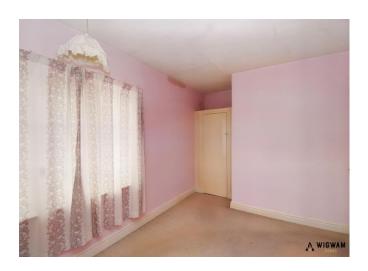

#### Bedroom 1.

With carpet flooring, radiator and double glazed window.

#### Bedroom 2,

With carpet flooring, double glazed window and radiator.