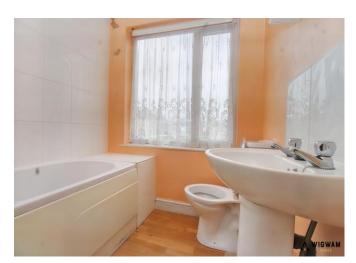

#### Bathroom,

With laminate flooring, bath cubicle, WC, wash hand pedestal basin and radiator.